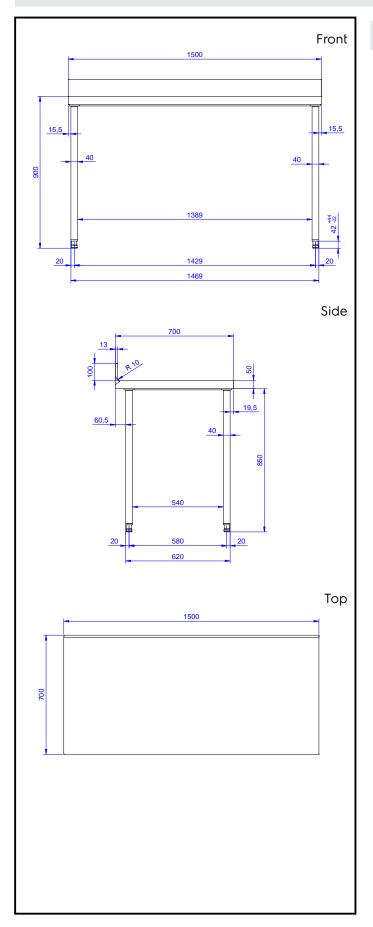

# **Key Information:**

External dimensions, Width:

133234 (TG1510N) 1500 mm

External dimensions, Depth: 700 mm

External dimensions, Height: 1000 mm

Upstand Dimensions, Depth: 13 mm

Upstand Dimensions, Radius: R=8

Worktop thickness: 50 mm

Net weight: 48 kg

Standard Preparation 1500 mm Work Table with Upstand